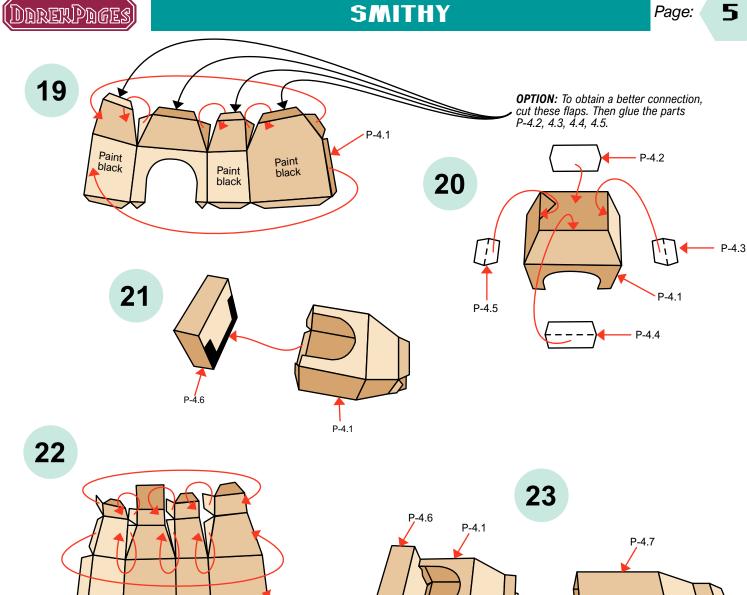

# instruction

paper model for s=f, modern, ww2, rpg and tabletop games

All Rights Reserved Copyright @ 2020. Design, geometry, textures are the property of DarekPages. www.darekpages.eu

Model sheets print on format A4 -  $160-200g/m^2$  paper or similar. The best effect will be on the <u>Matte Photo paper</u>. Model glueing glue with White Glue or Vicol or similar (for wood). In other elements use Glue Stick, this is stated in the instructions. Large glued <u>flat parts must be pressed</u>, for example with a rubber roller.