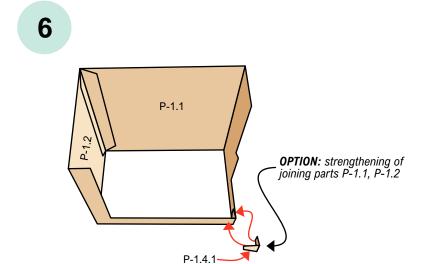

# instruction

paper model for s=f, modern, ww2, rpg and tabletop games

All Rights Reserved Copyright @ 2020. Design, geometry, textures are the property of DarekPages. www.darekpages.eu

Model sheets print on format A4 -  $160-200g/m^2$  paper or similar. The best effect will be on the <u>Matte Photo paper</u>. Model glueing glue with White Glue or Vicol or similar (for wood). In other elements use Glue Stick, this is stated in the instructions. Large glued <u>flat parts must be pressed</u>, for example with a rubber roller.