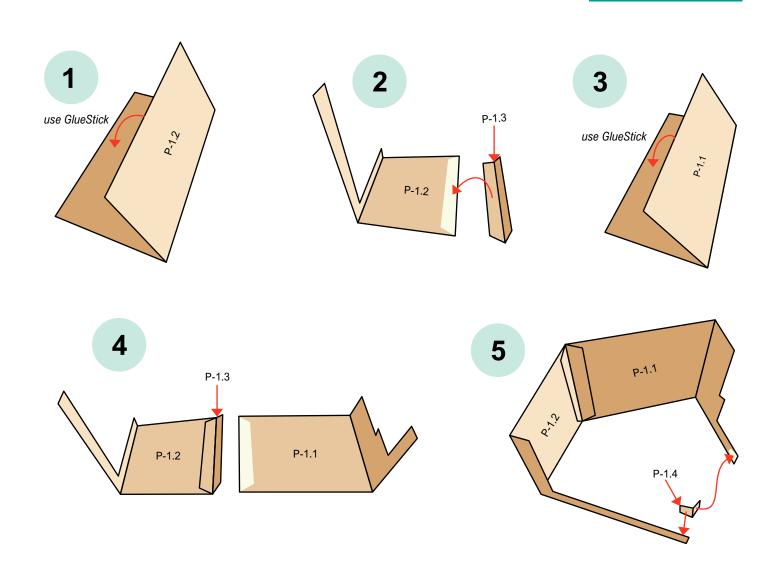

# instruction

paper model for s=f, modern, ww2, rpg and tabletop games

All Rights Reserved Copyright @ 2020. Design, geometry, textures are the property of DarekPages. www.darekpages.eu

Model sheets print on format A4 -  $160-200g/m^2$  paper or similar. The best effect will be on the <u>Matte Photo paper</u>. Model glueing glue with White Glue or Vicol or similar (for wood). In other elements use Glue Stick, this is stated in the instructions. Large glued <u>flat parts must be pressed</u>, for example with a rubber roller.