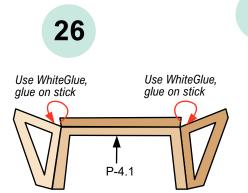

# instruction

paper model for s=f, modern, ww2, rpg and tabletop games

All Rights Reserved Copyright @ 2020. Design, geometry, textures are the property of DarekPages. www.darekpages.eu

Model sheets print on format A4 -  $160-200g/m^2$  paper or similar. The best effect will be on the <u>Matte Photo paper</u>. Model glueing glue with White Glue or Vicol or similar (for wood). In other elements use Glue Stick, this is stated in the instructions. Large glued <u>flat parts must be pressed</u>, for example with a rubber roller.