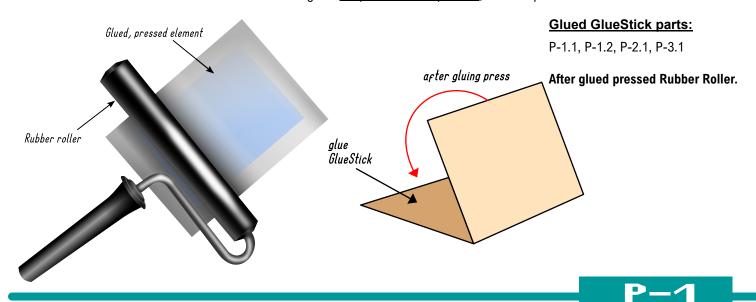

# instruction

paper model for s=f, modern, ww2, rpg and tabletop games

All Rights Reserved Copyright @ 2020. Design, geometry, textures are the property of DarekPages. www.darekpages.eu

Model sheets print on format A4 -  $160-200g/m^2$  paper or similar. The best effect will be on the <u>Matte Photo paper</u>. Model glueing glue with White Glue or Vicol or similar (for wood). In other elements use Glue Stick, this is stated in the instructions. Large glued <u>flat parts must be pressed</u>, for example with a rubber roller.