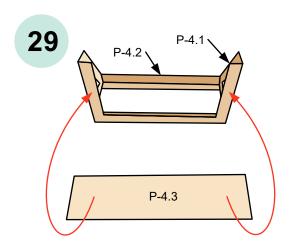

# instruction

paper model for s=f, modern, ww2, rpg and tabletop games

All Rights Reserved Copyright @ 2020. Design, geometry, textures are the property of DarekPages. www.darekpages.eu

Model sheets print on format A4 -  $160-200g/m^2$  paper or similar. The best effect will be on the <u>Matte Photo paper</u>. Model glueing glue with White Glue or Vicol or similar (for wood). In other elements use Glue Stick, this is stated in the instructions. Large glued <u>flat parts must be pressed</u>, for example with a rubber roller.