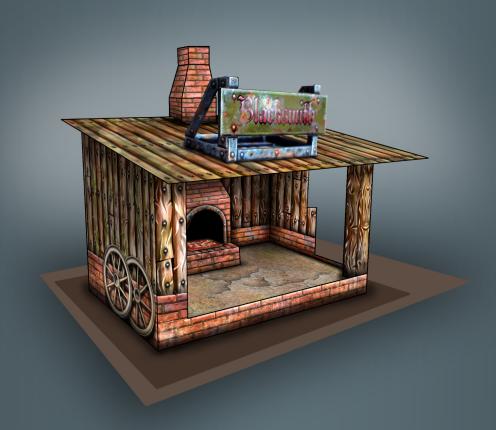

# instruction

paper model for s=f, modern, ww2, rpg and tabletop games

All Rights Reserved Copyright @ 2020. Design, geometry, textures are the property of DarekPages. www.darekpages.eu

Model sheets print on format A4 -  $160-200g/m^2$  paper or similar. The best effect will be on the <u>Matte Photo paper</u>. Model glueing glue with White Glue or Vicol or similar (for wood). In other elements use Glue Stick, this is stated in the instructions. Large glued <u>flat parts must be pressed</u>, for example with a rubber roller.