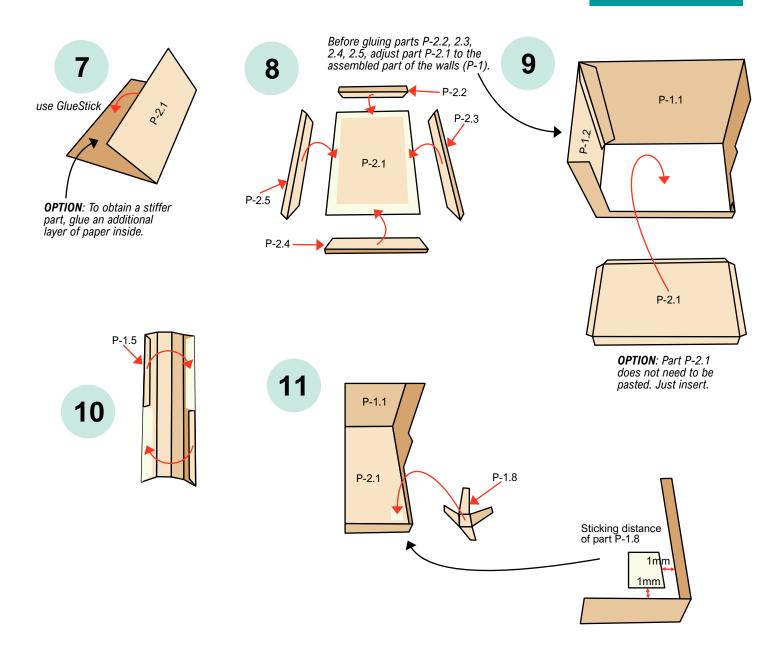

# instruction

paper model for s=f, modern, ww2, rpg and tabletop games

All Rights Reserved Copyright @ 2020. Design, geometry, textures are the property of DarekPages. www.darekpages.eu

Model sheets print on format A4 -  $160-200g/m^2$  paper or similar. The best effect will be on the <u>Matte Photo paper</u>. Model glueing glue with White Glue or Vicol or similar (for wood). In other elements use Glue Stick, this is stated in the instructions. Large glued <u>flat parts must be pressed</u>, for example with a rubber roller.