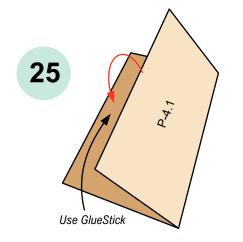

# instruction

paper model for s=f, modern, ww2, rpg and tabletop games

All Rights Reserved Copyright @ 2020. Design, geometry, textures are the property of DarekPages. www.darekpages.eu

Model sheets print on format A4 -  $160-200g/m^2$  paper or similar. The best effect will be on the <u>Matte Photo paper</u>. Model glueing glue with White Glue or Vicol or similar (for wood). In other elements use Glue Stick, this is stated in the instructions. Large glued <u>flat parts must be pressed</u>, for example with a rubber roller.