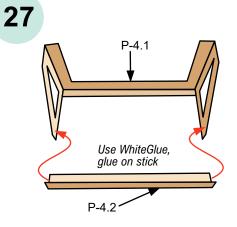

# instruction

paper model for s=f, modern, ww2, rpg and tabletop games

All Rights Reserved Copyright @ 2020. Design, geometry, textures are the property of DarekPages. www.darekpages.eu

Model sheets print on format A4 -  $160-200g/m^2$  paper or similar. The best effect will be on the <u>Matte Photo paper</u>. Model glueing glue with White Glue or Vicol or similar (for wood). In other elements use Glue Stick, this is stated in the instructions. Large glued <u>flat parts must be pressed</u>, for example with a rubber roller.