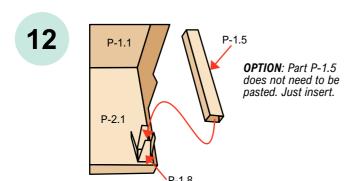

# instruction

paper model for s=f, modern, ww2, rpg and tabletop games

All Rights Reserved Copyright @ 2020. Design, geometry, textures are the property of DarekPages. www.darekpages.eu

Model sheets print on format A4 -  $160-200g/m^2$  paper or similar. The best effect will be on the <u>Matte Photo paper</u>. Model glueing glue with White Glue or Vicol or similar (for wood). In other elements use Glue Stick, this is stated in the instructions. Large glued <u>flat parts must be pressed</u>, for example with a rubber roller.