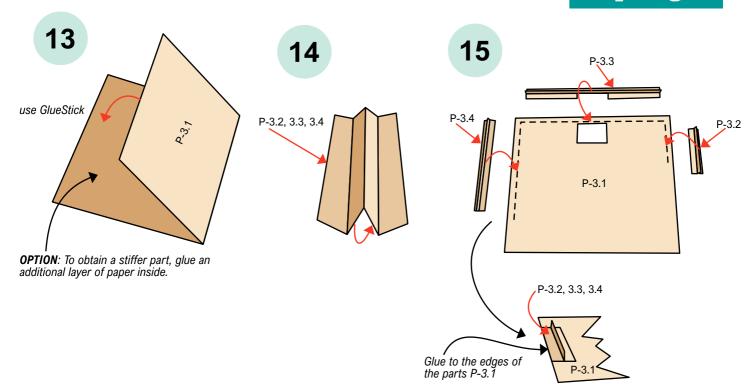

# instruction

paper model for s=f, modern, ww2, rpg and tabletop games

All Rights Reserved Copyright @ 2020. Design, geometry, textures are the property of DarekPages. www.darekpages.eu

Model sheets print on format A4 -  $160-200g/m^2$  paper or similar. The best effect will be on the <u>Matte Photo paper</u>. Model glueing glue with White Glue or Vicol or similar (for wood). In other elements use Glue Stick, this is stated in the instructions. Large glued <u>flat parts must be pressed</u>, for example with a rubber roller.