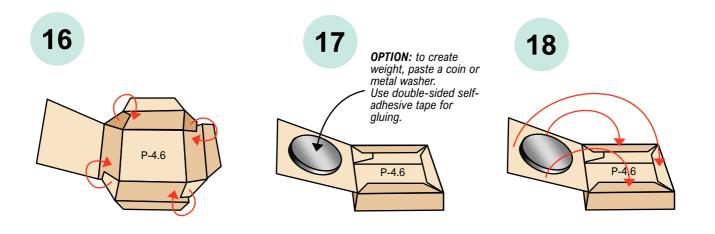

# instruction

paper model for s=f, modern, ww2, rpg and tabletop games

All Rights Reserved Copyright @ 2020. Design, geometry, textures are the property of DarekPages. www.darekpages.eu

Model sheets print on format A4 -  $160-200g/m^2$  paper or similar. The best effect will be on the <u>Matte Photo paper</u>. Model glueing glue with White Glue or Vicol or similar (for wood). In other elements use Glue Stick, this is stated in the instructions. Large glued <u>flat parts must be pressed</u>, for example with a rubber roller.