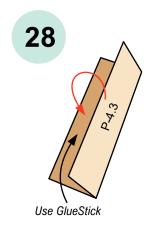

# instruction

paper model for s=f, modern, ww2, rpg and tabletop games

All Rights Reserved Copyright @ 2020. Design, geometry, textures are the property of DarekPages. www.darekpages.eu

Model sheets print on format A4 -  $160-200g/m^2$  paper or similar. The best effect will be on the <u>Matte Photo paper</u>. Model glueing glue with White Glue or Vicol or similar (for wood). In other elements use Glue Stick, this is stated in the instructions. Large glued <u>flat parts must be pressed</u>, for example with a rubber roller.