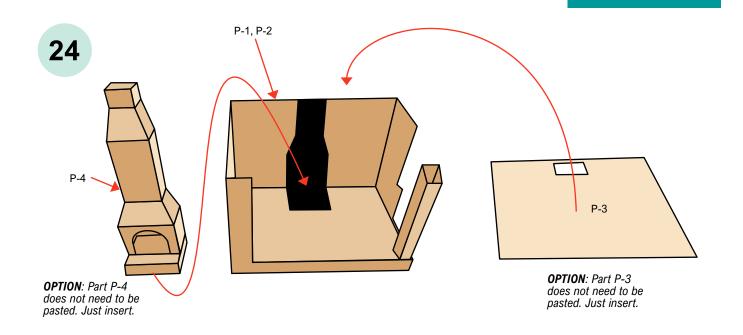

# instruction

paper model for s=f, modern, ww2, rpg and tabletop games

All Rights Reserved Copyright @ 2020. Design, geometry, textures are the property of DarekPages. www.darekpages.eu

Model sheets print on format A4 -  $160-200g/m^2$  paper or similar. The best effect will be on the <u>Matte Photo paper</u>. Model glueing glue with White Glue or Vicol or similar (for wood). In other elements use Glue Stick, this is stated in the instructions. Large glued <u>flat parts must be pressed</u>, for example with a rubber roller.